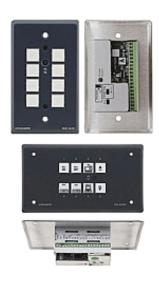

# RC-8iR

8-Button Universal Room Controller with IR Learning

The RC-8iR is an 8-button room controller for multimedia rooms. It controls audio components, video components and other room facilities such as lights and screens.

### FEATURES

- 8 Back Lit & Label Capable Buttons Up to 15 commands per macro and 4 toggling macros per button.
- Ethernet Port Allows for easy setup with Kramer's Windows®-based configuration software from an internet connection anywhere in the world.