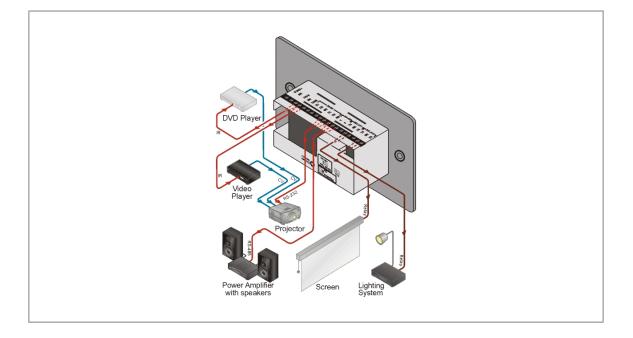

# RC-8iR

8-Button Universal Room Controller with IR Learning

The RC-8iR is an 8-button room controller for multimedia rooms. It controls audio components, video components and other room facilities such as lights and screens.

Note: Although under certain conditions the Ethernet port of the RC-8IR may be used to control an AV product, it is not designed for this purpose and we do not recommend doing this.

- 2 IR Ports.
- IR Learning Function Learn commands from IR remotes.
- 2 Relay Contact Closure Ports Conveniently control other room items related to the AV system such as raising and lowering drapes, the screen or the projector.
- 2 Bidirectional RS-232 and 1 RS-485 Ports -Control up to three additional devices via serial control protocols.
- Lock Out Feature The RC-8iR can be locked and unlocked to prevent tampering.
- Dimensions 6.9cm x 3.14cm x 11.4cm (2.71" x 1.23" x 4.49") US; 15.1cm x 3.14cm x 8.6cm (5.94" x 1.23" x 3.39") and 15.1cm x 3.14cm x 8.0cm (5.94" x 1.23" x 3.15") EU W, D, H.
- Wall Plate Size 1 gang US, 2 gang EU.