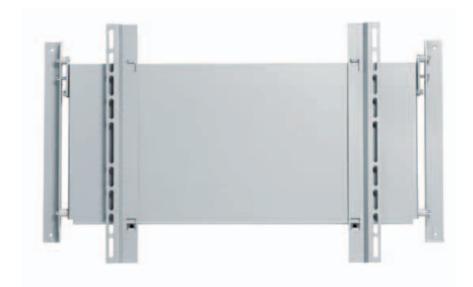

# FUNC FLATSCREEN WH T

Are you looking for a new angle? Look no further. The Func Flatscreen WH T is a wall-mounted bracket for heavier screens with a tilt function. It can carry up to 100 kg. It is a very strong and reliable construction that has been tested by the Royal Swedish Institute of Technology. It can be tilted 10 degrees forward allowing you the perfect view. The Func Flatscreen WH T is very easy to mount. (But you will need an extra hand while lifting the screen.)

### DESCRIPTION

Func Flatscreen WH T Black Func Flatscreen WH T Silver

www.SmartMediaSolutions.se