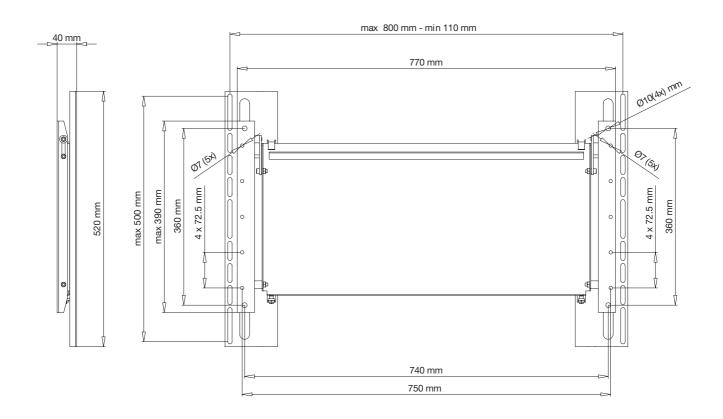

#### INFO

- Color: Silver or black.
- Max load: 100 kg
- Weight: 8 kg
- Max size of screen (hole pattern): 800 mm (W) and 500 mm (H).
- Tilt: The screen can be tilted 0-10°.
- Size (bracket, WxHxD): 770x390x40 mm
- Size (threaded holes): M4, M5, M6, M8

UNIVERSAL, NO EXTRA UNISLIDE IS NEEDED VESA STANDARD: 200x200/400x200/400x400/600x400/800x400 AND SCREENS WITH MAX HOLE PATTERN: 800x500 mm