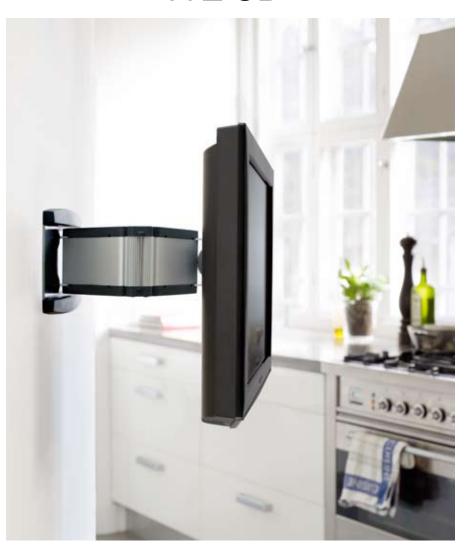

# SMS FLATSCREEN WL 3D

Different points of view.

The SMS Flatscreen WL 3D is an elegant way to extend the use of your screen regardless of the room's architectural limitations. The SMS Flatscreen WL 3D can be adjusted almost any way you want. The SMS Flatscreen WL 3D is the smallest and lightest of our 3D arms. Even though we have constructed a very thin, flat wall bracket it is still safe and reliable. It can carry screens up to 15 kg. The screen can be extended as far as 38 centimeters from the wall or flat against it. Choose one of three new finishes: Glossy White, Piano Black or Dark Grey, for tasteful matching with the room and the equipment.

#### **INFO**

- Color: Glossy White, Piano Black or Dark Grey.
- Max load: 15 kg
- Distance from wall: 80 mm (when collapsed) 380 mm (fully extended).
- Swivel & Tilt: The screen can be swiveled approx +/- 90° and tilted +/- 25°.
- The bracket features a hole pattern which enables mounting on a single stud.