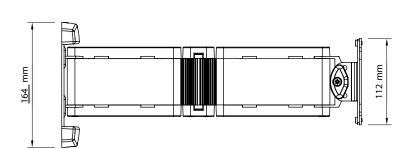

#### **INFO**

- Color: Glossy White, Piano Black or Dark Grey.
- Max load: 15 kg
- Distance from wall: 80 mm (when collapsed) 380 mm (fully extended).
- Swivel & Tilt: The screen can be swiveled approx +/- 90° and tilted +/- 25°.
- The bracket features a hole pattern which enables mounting on a single stud.