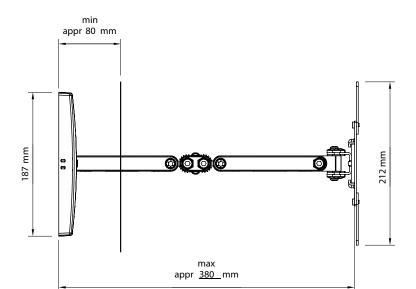

# SMS FLATSCREEN WL 3D

Different points of view.

The SMS Flatscreen WL 3D is an elegant way to extend the use of your screen regardless of the room's architectural limitations. The SMS Flatscreen WL 3D can be adjusted almost any way you want. The SMS Flatscreen WL 3D is the smallest and lightest of our 3D arms. Even though we have constructed a very thin, flat wall bracket it is still safe and reliable. It can carry screens up to 15 kg. The screen can be extended as far as 38 centimeters from the wall or flat against it. Choose one of three new finishes: Glossy White, Piano Black or Dark Grey, for tasteful matching with the room and the equipment.

#### **INFO**

- Color: Glossy White, Piano Black or Dark Grey.
- Max load: 15 kg
- Distance from wall: 80 mm (when collapsed) 380 mm (fully extended).
- Swivel & Tilt: The screen can be swiveled approx +/- 90° and tilted +/- 25°.
- The bracket features a hole pattern which enables mounting on a single stud.