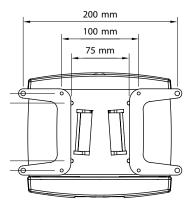

Unislide included: SMS Flatscreen L Unislide (see page 1:U3). Supports Vesa standard: 75x75/100x100/200x100 mm.