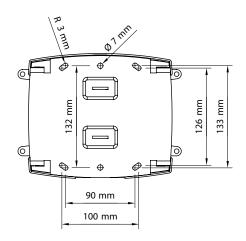

#### **INFO**

- Color: Glossy White, Piano Black or Dark Grey.
- Max load: 15 kg
- Distance from wall: 80 mm (when collapsed) 380 mm (fully extended).
- Swivel & Tilt: The screen can be swiveled approx +/- 90° and tilted +/- 25°.
- The bracket features a hole pattern which enables mounting on a single stud.

Unislide included: SMS Flatscreen L Unislide (see page 1:U3). Supports Vesa standard: 75x75/100x100/200x100 mm.