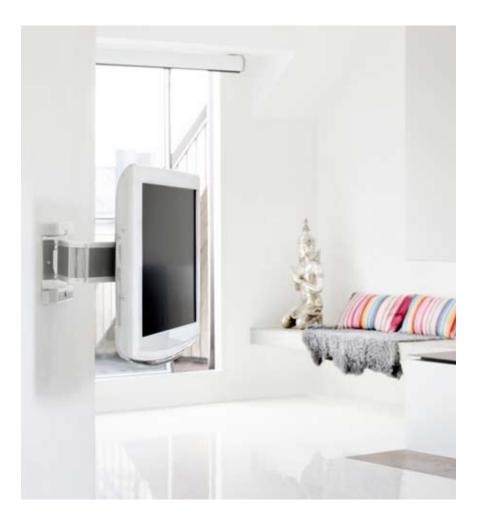

## SMS FLATSCREEN WM 3D

Different points of view.

The SMS Flatscreen WM 3D is an elegant way to extend the use of your screen regardless of the room's architectural limitations. The SMS Flatscreen WM 3D can be adjusted almost any way you want. It is a sturdy construction that can support screens up to 30 kg. The screen can extend as far as half a metre from the wall or be placed flat against it. This is a smooth design that is perfect for flexible viewing such as in the kitchen or in the bedroom. Choose one of three new finishes: Glossy White, Piano Black or Dark Grey, for tasteful matching with the room and the equipment.

## INFO

- Color: GlossyWhite, PianoBlack or DarkGrey.
- Max load: 30 kg
- Weight: 7,5 kg
- Swivel & Tilt: The screen can be swiveled approx +/- 90° and tilted 12° forward and 3° backward.

Note: Cables is fastened to the 3D-arm. As an option there is a wall plate for strengthening the wall (art.nr FS041009)