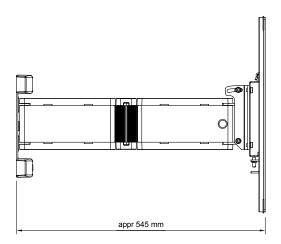

## INFO

- Color: GlossyWhite, PianoBlack or DarkGrey.
- Max load: 30 kg
- Weight: 7,5 kg
- Swivel & Tilt: The screen can be swiveled approx +/- 90° and tilted 12° forward and 3° backward.

Note: Cables is fastened to the 3D-arm. As an option there is a wall plate for strengthening the wall (art.nr FS041009)

Unislide included: SMS Flatscreen M Unislide (see page 1:U2). Vesa standard: 75x75/100x100/200x100/200x200/400x200/ 400x400 mm.