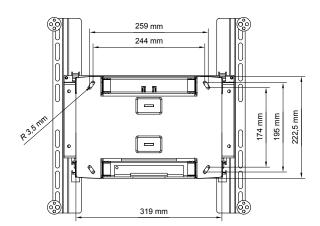

## INFO

- Color: GlossyWhite, PianoBlack or DarkGrey.
- Max load: 30 kg
- Weight: 7,5 kg
- Swivel & Tilt: The screen can be swiveled approx +/- 90° and tilted 12° forward and 3° backward.

Note: Cables is fastened to the 3D-arm. As an option there is a wall plate for strengthening the wall (art.nr FS041009)

Unislide included: SMS Flatscreen M Unislide (see page 1:U2). Vesa standard: 75x75/100x100/200x100/200x200/400x200/ 400x400 mm.