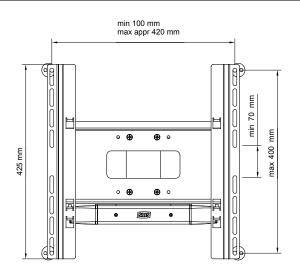

## INFO

- Color: GlossyWhite, PianoBlack or DarkGrey.
- Max load: 30 kg
- Weight: 7,5 kg
- Swivel & Tilt: The screen can be swiveled approx +/- 90° and tilted 12° forward and 3° backward.

Note: Cables is fastened to the 3D-arm. As an option there is a wall plate for strengthening the wall (art.nr FS041009)

Unislide included: SMS Flatscreen M Unislide (see page 1:U2). Vesa standard: 75x75/100x100/200x100/200x200/400x200/ 400x400 mm.