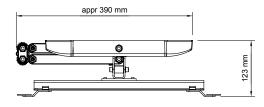

## INFO

- Color: GlossyWhite, PianoBlack or DarkGrey.
- Max load: 30 kg
- Weight: 7,5 kg
- Swivel & Tilt: The screen can be swiveled approx +/- 90° and tilted 12° forward and 3° backward.

Note: Cables is fastened to the 3D-arm. As an option there is a wall plate for strengthening the wall (art.nr FS041009)