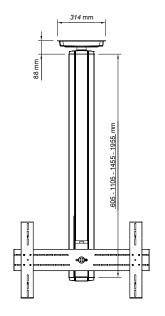

### INFO

- Finish: A/W (Aluminium/white).
- Max. load: 50 kg/screen. The optional accessory SMS X H+ Unislide enables the bracket to bear up to 100 kg/screen.
- Length (column): 605, 1105, 1455 or 1955 mm.
- Swivel: +/-180°.