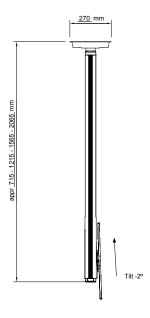

### INFO

- Finish: A/W (Aluminium/white).
- Max. load: 50 kg/screen. The optional accessory SMS X H+ Unislide enables the bracket to bear up to 100 kg/screen.
- Length (column): 605, 1105, 1455 or 1955 mm.
- Swivel: +/-180°.