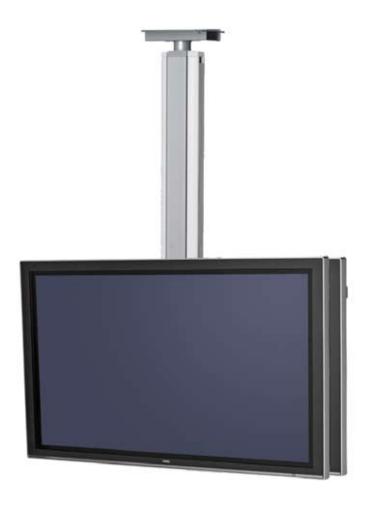

# SMS FLATSCREEN **X** CH SD605/1105/1455/1955

The highest degree of freedom – doubled.

A ceiling bracket that provides extra possibilities by allowing two screens to be placed back-to-back. The screens are mounted on the bracket and then rotated to a vertical or horizontal position. The screens can be easily swivelled to allow viewing from any part of the room. The screens are mounted using ingenious and secure universal fittings. Electrical power sockets can be installed on the rear of the column, as an option.

# SMS FLATSCREEN X - CH SD605/1105/1455/1955

### INFO

- Finish: A/W (Aluminium/white).
- Max. load: 50 kg/screen. The optional accessory SMS X H+ Unislide enables the bracket to bear up to 100 kg/screen.
- Length (column): 605, 1105, 1455 or 1955 mm.
- Swivel: +/-180°.