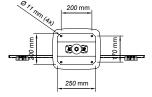

Delivered as standard with our Unislide – SMS X H Unislide, which can be used with all VESA standards from 200 x 200 to  $800 \times 400$  mm. (Screens ~40-55"). The SMS X H+ Unislide is available as an option. This can be used with all VESA standards from  $200 \times 200$  to  $1200 \times 700$  mm. (Screens ~60-80").