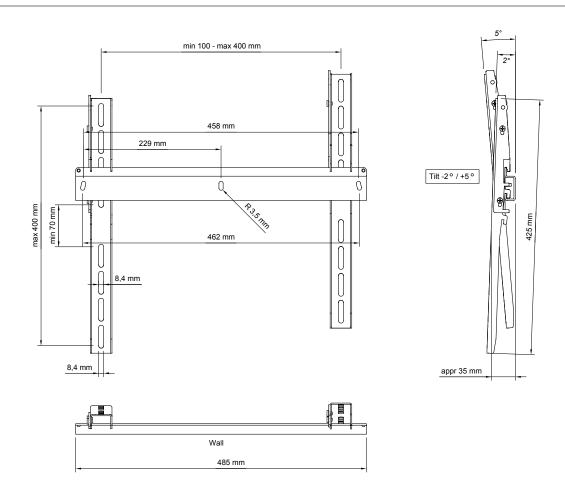

## FUNC BRACKY

With its simple mounting – the attachment fits exactly into the space between two wall studs – this universal wall bracket is a functional alternative for screens of dimension up to 46". It can, furthermore, be locked by a locking pin or padlock for improved personal safety and security from theft. Can be tilted in steps. Suitable for Vesa hole patterns with maximum dimensions 400 x 400 mm and minimum dimensions 100 x 100 mm.

## INFO

- Finish: Black
- Max. load: 50 kg
- Weight: 1.9 kg
- Suitable for screens approximately 32"-46".
- Fixed tilt: -2/+5°
- Size (bracket, B x H x D): 458 x 400 x 35 mm.

Suitable for Vesa standards: Min 100 x 100 mm. Maximum 400 x 400 mm.