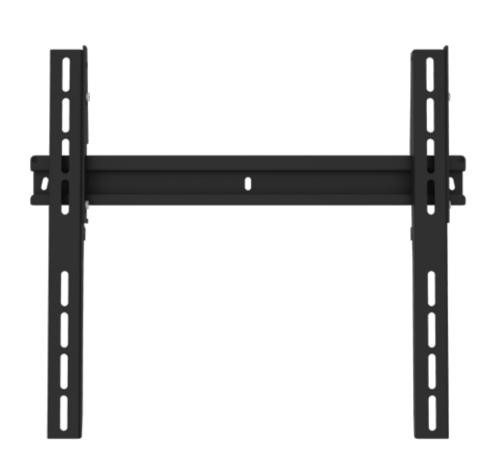

## FUNC BRACKY

With its simple mounting – the attachment fits exactly into the space between two wall studs – this universal wall bracket is a functional alternative for screens of dimension up to 46". It can, furthermore, be locked by a locking pin or padlock for improved personal safety and security from theft. Can be tilted in steps. Suitable for Vesa hole patterns with maximum dimensions 400 x 400 mm and minimum dimensions 100 x 100 mm.

## FUNC BRACKY

ART. NO

FS011050

DESCRIPTION

Func Bracky Black

## INFO

- Finish: Black
- Max. load: 50 kg
- Weight: 1.9 kg
- Suitable for screens approximately 32"-46".
- Fixed tilt: -2/+5°
- Size (bracket, B x H x D): 458 x 400 x 35 mm.

Suitable for Vesa standards: Min 100 x 100 mm. Maximum 400 x 400 mm.