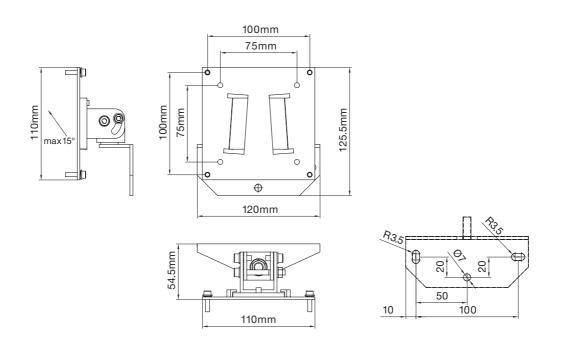

## INFO

- Color: Silver
- Max load: 15 kg
- Distance from wall: 54,5 mm
- Swivel & Tilt: The screen can be swiveled +/- 20°
- and tilted 25°.
- The bracket features a hole pattern which enables mounting on a single stud.

Unislide included: SMS Flatscreen L Unislide (see page 1:U3). Supports Vesa standards: 75x75/100x100/200x100 mm.

www.SmartMediaSolutions.se

ART. NO FS011004 **DESCRIPTION** Func Flatscreen WL ST Silver