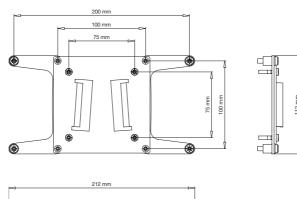

Unislide included: SMS Flatscreen L Unislide (see page 1:U3). Supports Vesa standards: 75x75/100x100/200x100 mm.

www.SmartMediaSolutions.se

ART. NO FS011004 **DESCRIPTION** Func Flatscreen WL ST Silver