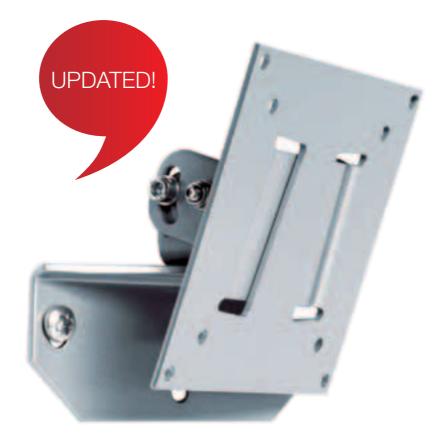

## FUNC FLATSCREEN WL ST

Simple yet functional.

The Func Flatscreen WL ST is a safe and functional way to hang your lighter screen (up to 15 kg) on to the wall. It can make your screen swivel and tilt and the Func Flatscreen WL ST also makes your screen removable. Func Flatscreen WL ST has vesa standard 75x75/100x100/200x100, this makes it possible to move the screen to many of our other brackets (for example the Func Flatscreen WL F).

## INFO

- Color: Silver
- Max load: 15 kg
- Distance from wall: 54,5 mm
- Swivel & Tilt: The screen can be swiveled +/- 20°
- and tilted 25°.
- The bracket features a hole pattern which enables mounting on a single stud.