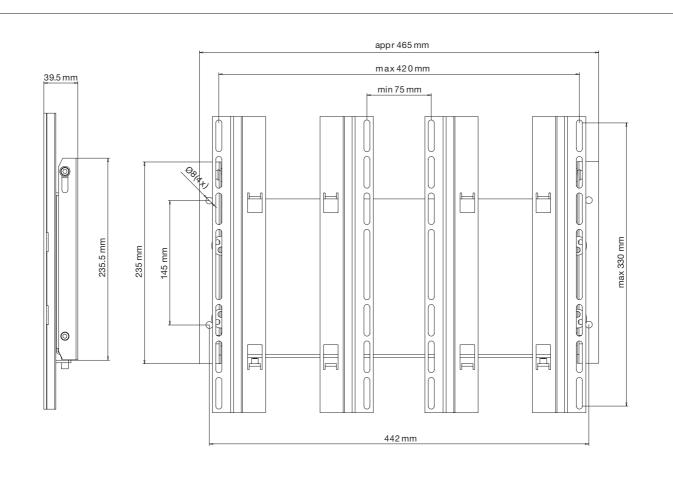

## INFO

- Color: Silver or black.
- Max load: 30 kg
- Weight: 3 kg
- Max size of screen (hole pattern): 420 mm (W) and 330 mm (H).
- Tilt: The screen can be tilted 0-10°.
- Size (stand, WxHxD): 465x235x40 mm
- Size (threaded holes): M4, M5, M6.

Unislide included: SMS Flatscreen M Unislide (see page 1:U2). Vesa standard: 75x75/100x100/100x200/200x200/400x200 mm and screens with max hole pattern: 420x330 mm.

**ART. NO** FS011002 FS011020