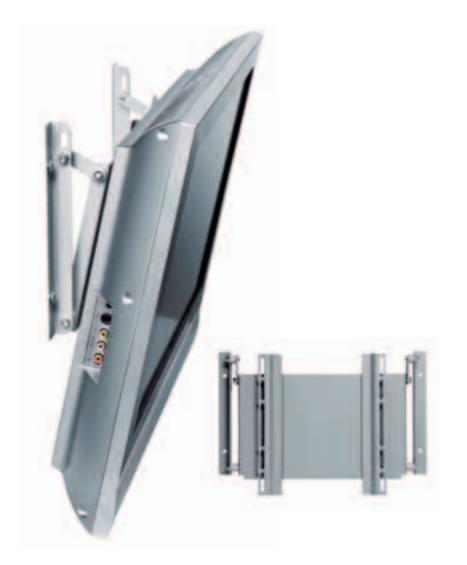

## FUNC FLATSCREEN WM T

Are you looking for a new angle?

Look no further. The Func Flatscreen WM T is a wall-mounted bracket for medium screens with a tilt function. It can carry up to 30 kg. It is a very strong and reliable construction tested by the Royal Swedish Institute of Technology. The Func Flatscreen WM T can be tilted 10 degrees forward so you can adjust the screen to your desired position. It is easy to mount, so just look forward to the perfect view.

## INFO

- Color: Silver or black.
- Max load: 30 kg
- Weight: 3 kg
- Max size of screen (hole pattern): 420 mm (W) and 330 mm (H).
- Tilt: The screen can be tilted 0-10°.
- Size (stand, WxHxD): 465x235x40 mm
- Size (threaded holes): M4, M5, M6.