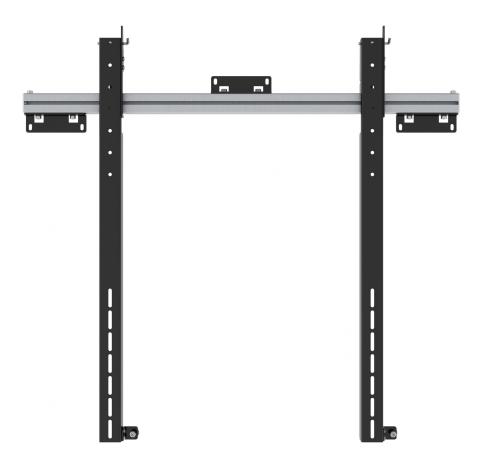

## **FUNC MOUNTY**

Mounting a large screen? No big deal!

Are you planning on mounting one or several really large screens? This universal wall bracket makes it easy to mount securely screens of approximate dimension 70-82". The screen can be locked with the accompanying locking pin or with a padlock (not included). Can be adjusted both vertically and depthwise. Supplied in a single package.

- Finish: aluminium/black.
- Maximum load: 150 kg
- Recommended screen size: 70-82"
- Size (bracket, B x H x D): 1000 x 953 x 47 mm
- Distance from wall to rear of screen: 47 mm
- Can be locked with the accompanying locking pin or with a padlock (not included) to increase personal safety and security from theft.
- The complete solution delivered in one package.