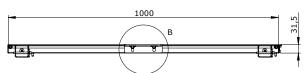

- Finish: aluminium/black.
- Maximum load: 150 kg
- Recommended screen size: 70-82"
- Size (bracket, B x H x D): 1000 x 953 x 47 mm
- Distance from wall to rear of screen: 47 mm
- Can be locked with the accompanying locking pin or with a padlock (not included) to increase personal safety and security from theft.
- The complete solution delivered in one package.