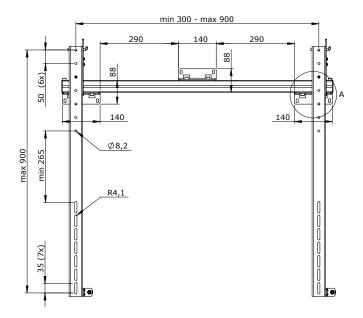

- Finish: aluminium/black.
- Maximum load: 150 kg
- Recommended screen size: 70-82"
- Size (bracket, B x H x D): 1000 x 953 x 47 mm
- Distance from wall to rear of screen: 47 mm
- Can be locked with the accompanying locking pin or with a padlock (not included) to increase personal safety and security from theft.
- The complete solution delivered in one package.

Suitable for VESA standards: 300-900 mm vertically and 300-900 mm horizontally.

ART. NO DESCRIPTION PW010010 Func Mounty

Simple ordering – one package and one article number for each screen!

A single article number covers everything needed to order one module (containing equipment for one screen).