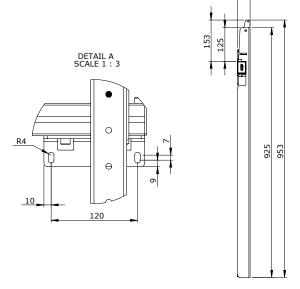

- Finish: aluminium/black.
- Maximum load: 150 kg
- Recommended screen size: 70-82"
- Size (bracket, B x H x D): 1000 x 953 x 47 mm
- Distance from wall to rear of screen: 47 mm
- Can be locked with the accompanying locking pin or with a padlock (not included) to increase personal safety and security from theft.
- The complete solution delivered in one package.