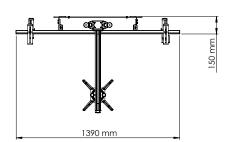

## INFO

- Finish: White/silver/aluminium/black.
- Maximum load for projector pillar: 8 kg.
- Maximum board height: 1500 mm
- Maximum board depth: 100 mm
- · Maximum board weight: 40 kg
- Tilt of projector slide: ± 15°.
- Adjustable: The main pillar can be vertically adjusted.
   The projector can be suspended at a freely chosen position anywhere on the pillar.