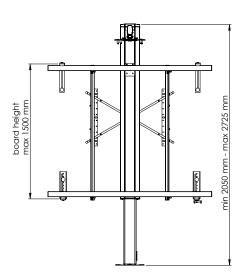

## INFO

- Finish: White/silver/aluminium/black.
- Maximum load for projector pillar: 8 kg.
- Maximum board height: 1500 mm
- Maximum board depth: 100 mm
- · Maximum board weight: 40 kg
- Tilt of projector slide: ± 15°.
- Adjustable: The main pillar can be vertically adjusted.
   The projector can be suspended at a freely chosen position anywhere on the pillar.

**Other information:** One universal fitting for almost all currently available boards – the same fitting is ordered for all brands of board.

Now with white plastic fittings and a universal slide for projectors in white and black.