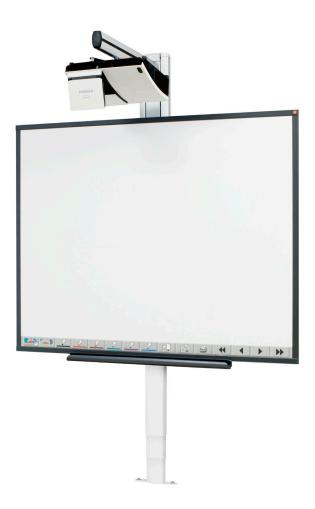

## SMS PROJECTOR SHORT THROW WALL MOTORIZED

A fixed bracket with electrical lift – for people who want it both ways. The alternative for schools, conference and other applications that need a fixed installation that can be adapted to the heights and needs of the users. One example of this is in schools, when the pupils are to come to the screen and point. An all-inclusive solution with a main pillar that can be electrically raised and lowered. Now with the possibility to choose between white and black universal slides for projectors. One universal fitting for almost all currently available boards.

## SMS PROJECTOR SHORT THROW WALL MOTORIZED

## INFO

- Finish: White/silver/aluminium/black.
- Maximum load for projector pillar: 8 kg.
- Maximum board height: 1500 mm
- Maximum board depth: 100 mm
- · Maximum board weight: 40 kg
- Tilt of projector slide: ± 15°.
- Adjustable: The main pillar can be vertically adjusted.
   The projector can be suspended at a freely chosen position anywhere on the pillar.

**Other information:** One universal fitting for almost all currently available boards – the same fitting is ordered for all brands of board.

Now with white plastic fittings and a universal slide for projectors in white and black.