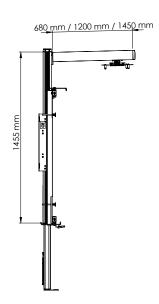

ART. NO DESCRIPTION

AE019010-P0 Standard package SMS Projector Short Throw Wall

Motorized A/B

AE019011-P0 Standard package SMS Projector Short Throw Wall

Motorized A/W

White fittings projector pillar:

FS000680AW-P2 SMS Proj Short Throw 680 mm A/W FS001202AW-P2 SMS Proj Short Throw 1200 mm A/W FS001450AW-P2 SMS Proj Short Throw 1450 mm A/W

Black fittings projector pillar:

FS000680-P2 SMS Proj Short Throw 680 mm A/B FS001202-P2 SMS Proj Short Throw 1200 mm A/B FS001450-P2 SMS Proj Short Throw 1450 mm A/B

Accessories:

AE018002 SMS X Remote Control Kit
AE019052 SMS Wall Distance Short Throw