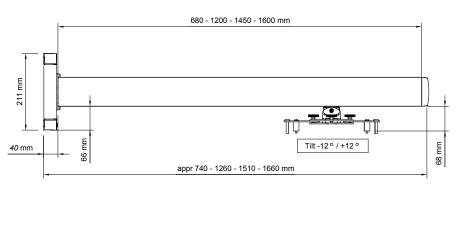

### INFO

- Finish: Aluminium/black or white.
- Max. load: 12 kg.
- Lengths: 680, 1200, 1450 and 1600 mm.
- Tilt: +/- 12° with fine adjustment for the depth and horizontal position.
- Adjustable: The wall plate can be adjusted +/- 25 mm vertically and +/- 22.5 mm horizontally, and the projector can be mounted at any position along the complete pillar.