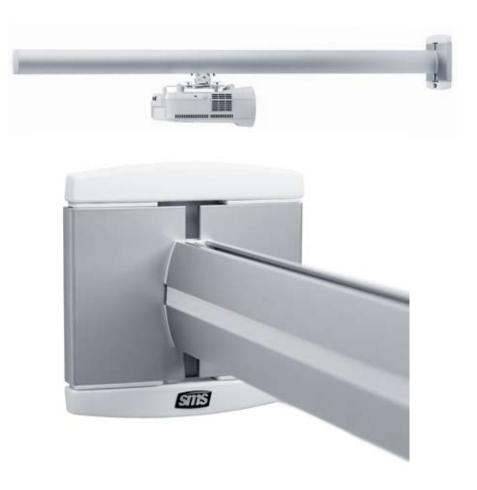

# SMS PROJECTOR WL SHORT THROW V+

All light on the projection screen, not into the speaker's eyes. A wall bracket with generous adjustment facilities to obtain the best possible image quality at all positions. The projector can be suspended at any location along the complete pillar for depth adjustment. Furthermore, the wall plate can be adjusted both horizontally and vertically. Fine adjustment is very easy with the aid of adjustment knobs on the universal slide, which is now available in white or black to match the projector. The choice of white or black plastic fittings is also new.

## SMS PROJECTOR WL SHORT THROW V+

Now with white plastic fittings and a universal slide for projectors in white and black.