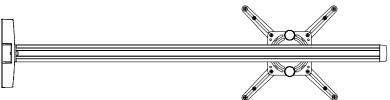

# SMS PROJECTOR WL SHORT THROW V+

All light on the projection screen, not into the speaker's eyes. A wall bracket with generous adjustment facilities to obtain the best possible image quality at all positions. The projector can be suspended at any location along the complete pillar for depth adjustment. Furthermore, the wall plate can be adjusted both horizontally and vertically. Fine adjustment is very easy with the aid of adjustment knobs on the universal slide, which is now available in white or black to match the projector. The choice of white or black plastic fittings is also new.

### INFO

- Finish: Aluminium/black or white.
- Max. load: 12 kg.
- Lengths: 680, 1200, 1450 and 1600 mm.
- Tilt: +/- 12° with fine adjustment for the depth and horizontal position.
- Adjustable: The wall plate can be adjusted +/- 25 mm vertically and +/- 22.5 mm horizontally, and the projector can be mounted at any position along the complete pillar.