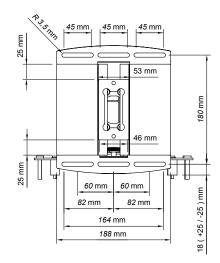

### INFO

- Finish: Aluminium/black or white.
- Max. load: 12 kg.
- Lengths: 680, 1200, 1450 and 1600 mm.
- Tilt: +/- 12° with fine adjustment for the depth and horizontal position.
- Adjustable: The wall plate can be adjusted +/- 25 mm vertically and +/- 22.5 mm horizontally, and the projector can be mounted at any position along the complete pillar.