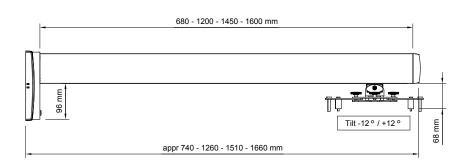

#### **INFO**

- Finish: Aluminium/black or aluminium/white.
- Max. load: 12 kg.
- Lengths: 680, 1200, 1450 and 1600 mm.
- Tilt: +/- 12° with fine adjustment for the depth and horizontal position.
- Adjustable: The height of the pillar can be adjusted +/- 20 mm, and the projector can be located at any position along it.