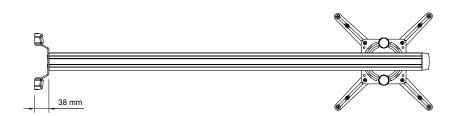

#### **INFO**

- Finish: Aluminium/black or aluminium/white.
- Max. load: 12 kg.
- Lengths: 680, 1200, 1450 and 1600 mm.
- Tilt: +/- 12° with fine adjustment for the depth and horizontal position.
- Adjustable: The height of the pillar can be adjusted +/- 20 mm, and the projector can be located at any position along it.