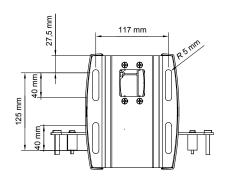

#### **INFO**

- Finish: Aluminium/black or aluminium/white.
- Max. load: 12 kg.
- Lengths: 680, 1200, 1450 and 1600 mm.
- Tilt: +/- 12° with fine adjustment for the depth and horizontal position.
- Adjustable: The height of the pillar can be adjusted +/- 20 mm, and the projector can be located at any position along it.