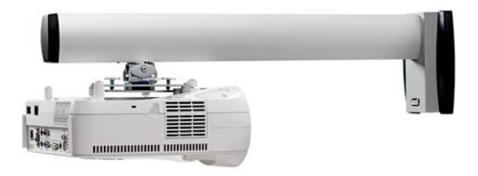

# SMS PROJECTOR WL SHORT THROW V

Short-throw projection close to the wall.

A wall bracket that is easy to mount on a wall plate that can be located close to the ceiling, making vertical adjustment possible. The projector can be suspended at any location along the complete pillar, and it can be swivelled and tilted. Now with black or white plastic fittings, and the possibility to use a white or black universal slide to match the projector.

#### **INFO**

- Finish: Aluminium/black or aluminium/white.
- Max. load: 12 kg.
- Lengths: 680, 1200, 1450 and 1600 mm.
- Tilt: +/- 12° with fine adjustment for the depth and horizontal position.
- Adjustable: The height of the pillar can be adjusted +/- 20 mm, and the projector can be located at any position along it.