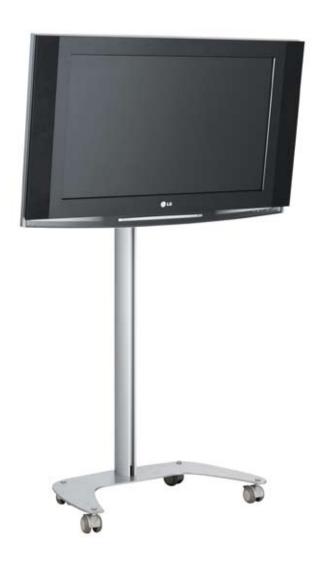

### Moving pictures.

The SMS Flatscreen FM MST is a clean-lined and attractive floor stand on wheels. This makes the screen easy to move around to wherever you need. The stand can hold screens up to 30 kg and the screen can also be tilted and swiveled. The SMS Flatscreen FM MST can also feature practical shelving, which is available in different styles and designs. This bracket presents the pictures wherever it suits you best.

#### **INFO**

- Color: Aluminum/Black.
- · Max load: 30 kg
- Max size of screen (hole pattern): 400x400 mm.
- Tilt/Swivel: The screen can be tilted -3/+12° and swiveled +/-45°.
- Adjustable: The screen can be raised or lowered variously along the pillar.