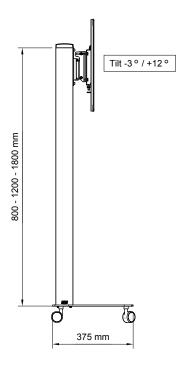

#### **INFO**

- Color: Aluminum/Black.
- · Max load: 30 kg
- Max size of screen (hole pattern): 400x400 mm.
- Tilt/Swivel: The screen can be tilted -3/+12° and swiveled +/-45°.
- Adjustable: The screen can be raised or lowered variously along the pillar.