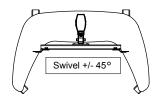

#### **INFO**

- Color: Aluminum/Black.
- · Max load: 30 kg
- Max size of screen (hole pattern): 400x400 mm.
- Tilt/Swivel: The screen can be tilted -3/+12° and swiveled +/-45°.
- Adjustable: The screen can be raised or lowered variously along the pillar.