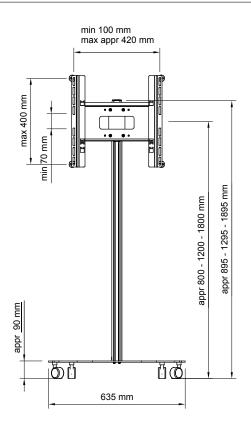

#### **INFO**

- Color: Aluminum/Black.
- · Max load: 30 kg
- Max size of screen (hole pattern): 400x400 mm.
- Tilt/Swivel: The screen can be tilted -3/+12° and swiveled +/-45°.
- Adjustable: The screen can be raised or lowered variously along the pillar.

Optional: Angled Shelves (page 6:S4). SMS Shelves (page 6:S3). For adding an additional screen SMS Flatscreen M ST Kit (sid 6:K1).

Unislide included: SMS Flatscreen M Unislide (see page 1:U2 for further info). Supports vesa standrad: 75x75/100x100/100x200/200x200/400x200/400x400 mm.