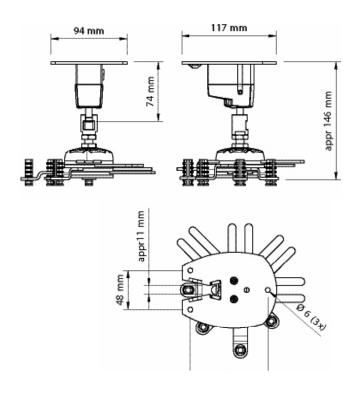

### INFO

- Color: Aluminum/silver.
- Max load: 12 kg
- Weight: 1-3 kg (depending on length of bracket).
- Length: 75 (cannot be cut), 250, 500, 700, 1000, 1500 and 2300 mm.
- Swivel & Tilt: The projector can be swiveled 360° and tilted 25°.