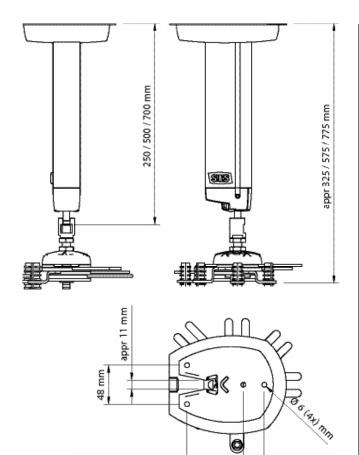

### INFO

- Color: Aluminum/silver.
- Max load: 12 kg
- Weight: 1-3 kg (depending on length of bracket).
- Length: 75 (cannot be cut), 250, 500, 700, 1000, 1500 and 2300 mm.
- Swivel & Tilt: The projector can be swiveled 360° and tilted 25°.