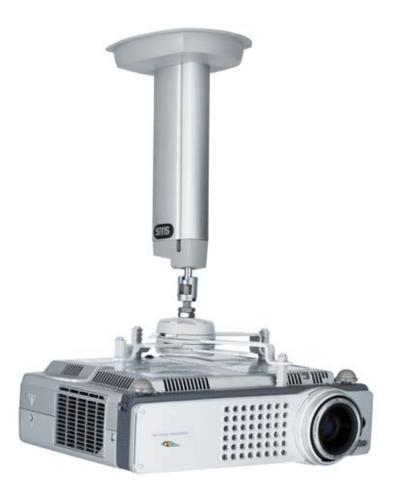

# SMS PROJECTOR CL F

At the top of its game.

SMS Projector CL F is a popular ceiling bracket for lighter projectors. A construction that is as durable and reliable as it is eye-catching. Unsightly cables are hidden inside the bracket. SMS Projector CL F is the result of design and function working in harmony at an affordable price. The bracket is easy to install and the pillar can be cut to the desired length.

### INFO

- Color: Aluminum/silver.
- Max load: 12 kg
- Weight: 1-3 kg (depending on length of bracket).
- Length: 75 (cannot be cut), 250, 500, 700, 1000, 1500 and 2300 mm.
- Swivel & Tilt: The projector can be swiveled 360° and tilted 25°.