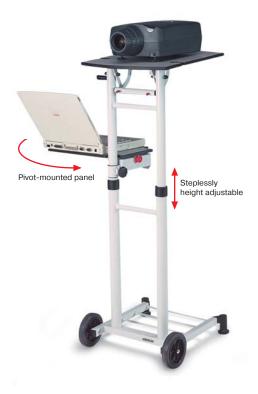

## MEDIUM VT3 - the all-round talent

- Totally steady: allows convenient keyboard operation
- Gas-filled spring-strut mechanism allows stepless height adjustment of top and bottom shelves
- Easy mobility on large rollers Ø 12.5 cm
- Both shelves fold away
- Top shelf load capacity: 10 kg
- Bottom shelf swivels, load capacity: 5 kg
- Front feet adjustable for tilting
- Also suitable as a trolley for projectors or other equipment
- Colour: white ,RAL 9016
- Top shelf W/D: 35/42 cm
- Bottom shelf W/D: 24/36 cm
- Total height: 85-125 cm
- Weight: 13 kg
- Code No. 18003