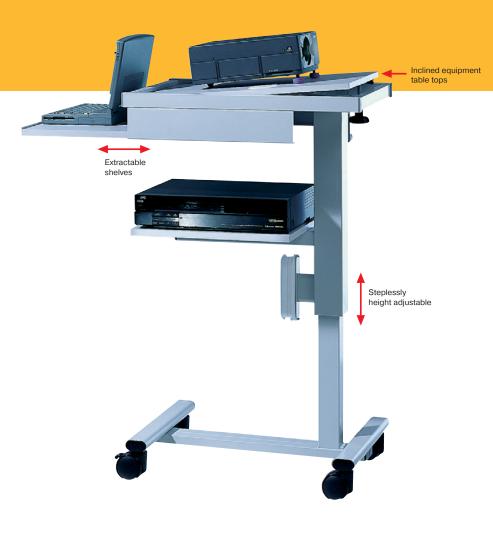

## **MEDIUM Paladio** – professional

- Steplessly adjustable height from 89-115 cm (winding mechanism) ensures the projector will almost be set at the optimum height
- Top unit shelf W/D: 40/63 cm tilts by 10°
- Drawer for notebook W/D: 44/38 cmShelf for a video recorder
- W/D: 45/47 cm Includes triple power socket
- with 5 m cable
- Load capacity: 40 kg
- Mobile on 4 castors (2 lockable)
- Colour: light-grey, RAL 7035
- Dimensions H/W/D: 89-115/45/69 cm Code No. 180111