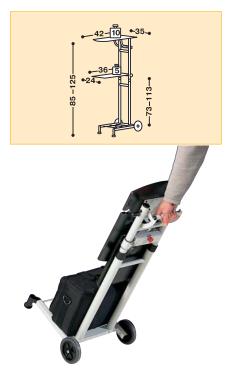

## MEDIUM VT3 - the all-round talent

- Totally steady: allows convenient keyboard operation
- Gas-filled spring-strut mechanism allows stepless height adjustment of top and bottom shelves
- Easy mobility on large rollers Ø 12.5 cm
- Both shelves fold away
- Top shelf load capacity: 10 kg
- Bottom shelf swivels, load capacity: 5 kg
- Front feet adjustable for tilting
- Also suitable as a trolley for projectors or other equipment
- Colour: white ,RAL 9016
- Top shelf W/D: 35/42 cm
- Bottom shelf W/D: 24/36 cm
- Total height: 85-125 cm
- Weight: 13 kg
- Code No. 18003