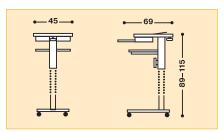

## **MEDIUM Paladio** – professional

- Steplessly adjustable height from 89-115 cm (winding mechanism) ensures the projector will almost be set at the optimum height
- Top unit shelf W/D: 40/63 cm tilts by 10°
- Drawer for notebook W/D: 44/38 cmShelf for a video recorder
- W/D: 45/47 cm Includes triple power socket
- with 5 m cable
- Load capacity: 40 kg
- Mobile on 4 castors (2 lockable)
- Colour: light-grey, RAL 7035
- Dimensions H/W/D: 89-115/45/69 cm Code No. 180111