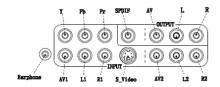

## RM easiteach NEXT GENERATION

software delivered with every Avtek interactive display (5 users license)

| Panel                        | 55" LED                                                                                                                   |
|------------------------------|---------------------------------------------------------------------------------------------------------------------------|
| Panel resolution             | Full HD (1.920 x 1.080)                                                                                                   |
| Brightness                   | 400 cd/m²                                                                                                                 |
| Contrast                     | 4000:1                                                                                                                    |
| Connections                  | 3x HDMI, 3x VGA, 3x USB, Composite, RS-232 etc.                                                                           |
| Speakers                     | 2 x 10 W                                                                                                                  |
| Power consumption            | max. 150 W                                                                                                                |
| Power consumption (stand-by) | < 0.5 W                                                                                                                   |
| Panel lifetime               | 30.000 h                                                                                                                  |
| Thickness of antiglare glass | 4 mm                                                                                                                      |
| Weight                       | 46 kg                                                                                                                     |
| Technology                   | Infrared, 4 points                                                                                                        |
| Control method               | Finger or any pointer                                                                                                     |
| Touch resolution             | 32.768 x 32.768                                                                                                           |
| Accessories in box           | HDMI cable, Pens (2 pcs), Power cable, Remote with batteries, RM<br>Easiteach software, USB cable, User manual, VGA cable |
| Product code                 | 1TV020                                                                                                                    |

## Connections Interface: