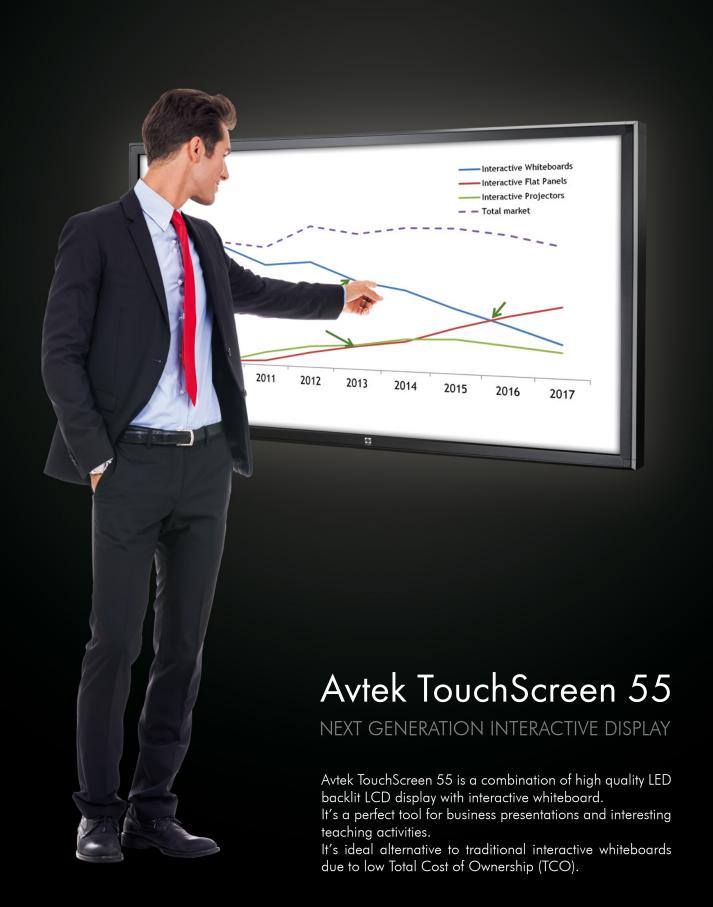

## TouchScreen 55

- Cost saving professional, maintanance-free panel with 30.000 hours lifetime (equals to 25 years lifetime assuming usage for 6 hours a day / 5 days a week / 40 weeks per year) no lamps nor filters to replace.
- Plug and Play just connect the display to power supply and a computer in order to start using the interactive functions.
- Safety flat screen display with LED backlight is much safer for the eyes than standard projector. Special tempered front antiglare glass (4mm) guarantees safety and long lifespan.
- Perfect image quality Full HD resolution and LED backlight makes the picture clear and visible even in bright rooms.
- **Ecology** the device automatically goes into standby mode (<0.5 W), has low power consumption and doesn't produce toxic waste in a form of mercury projection lamps.
- USB Media Player possibility to play movies, music and pictures directly from USB drive.
- Possibility of using up to 4 points of touch simultaneously allowing cooperation of a few users together.