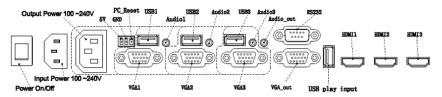

## RM easiteach NEXT GENERATION

software delivered with every Avtek interactive display (5 users license)

| Panel                        | 55" LED                                                                                                                   |
|------------------------------|---------------------------------------------------------------------------------------------------------------------------|
| Panel resolution             | Full HD (1.920 x 1.080)                                                                                                   |
| Brightness                   | 400 cd/m²                                                                                                                 |
| Contrast                     | 4000:1                                                                                                                    |
| Connections                  | 3x HDMI, 3x VGA, 3x USB, Composite, RS-232 etc.                                                                           |
| Speakers                     | 2 x 10 W                                                                                                                  |
| Power consumption            | max. 150 W                                                                                                                |
| Power consumption (stand-by) | < 0.5 W                                                                                                                   |
| Panel lifetime               | 30.000 h                                                                                                                  |
| Thickness of antiglare glass | 4 mm                                                                                                                      |
| Weight                       | 46 kg                                                                                                                     |
| Technology                   | Infrared, 4 points                                                                                                        |
| Control method               | Finger or any pointer                                                                                                     |
| Touch resolution             | 32.768 x 32.768                                                                                                           |
| Accessories in box           | HDMI cable, Pens (2 pcs), Power cable, Remote with batteries, RM<br>Easiteach software, USB cable, User manual, VGA cable |
| Product code                 | 1TV020                                                                                                                    |

## Connections Interface: